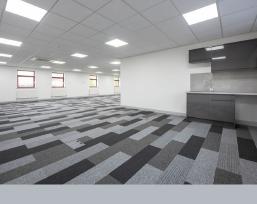

### Newly Refurbished High Quality Office Space Ranging from 1,190 – 12,120 Sqft

Cliffe Park is a modern office park constructed to a high standard with brick elevations, double glazed aluminium windows and tiled roofs providing open plan office space. The buildings offer a stylish office solution for all businesses.

The offices have been extensively refurbished, where they have become available, to provide a contemporary, "best in class" solution. New kitchens, toilet facilities, carpeting and LED lighting are standard. Air conditioning is provided as standard.

#### Key Features

- Air conditioning
- Contemporary carpeting
- Contemporary kitchens and bathrooms
- Suspended ceilings inc LED lighting
- Generous allocated on-site parking
- Superfast broadband available
- Gas fired central heating
- Full access raised floors
- Full DDA access and facilities
- Male, female and disabled toilets
- Remote access CCTV