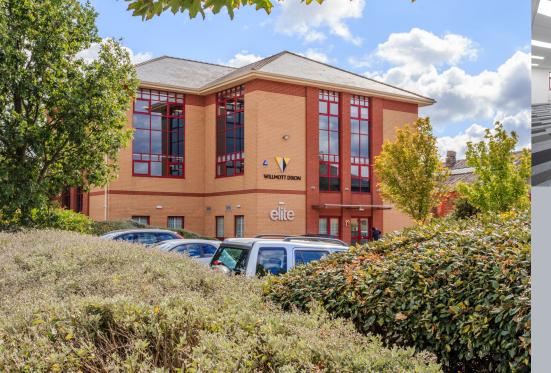

# CLIFFE PARK BUSINESS PARK

High quality office space on an established business park - conveniently positioned in SW Leeds close to J27 of the M62.

SpaceZWork

# **HIGH QUALITY CONTEMPORARY WORKSPACE**

Cliffe Park is a well established Business Park set within landscaped grounds with ample parking available. The Park offers more than 65,000 sqft in total and is ideally located close to J27 of the M62/M621 intersection.

### Newly Refurbished High Quality Office Space Ranging from 1,190 – 12,120 Sqft

Cliffe Park is a modern office park constructed to a high standard with brick elevations, double glazed aluminium windows and tiled roofs providing open plan office space. The buildings offer a stylish office solution for all businesses.