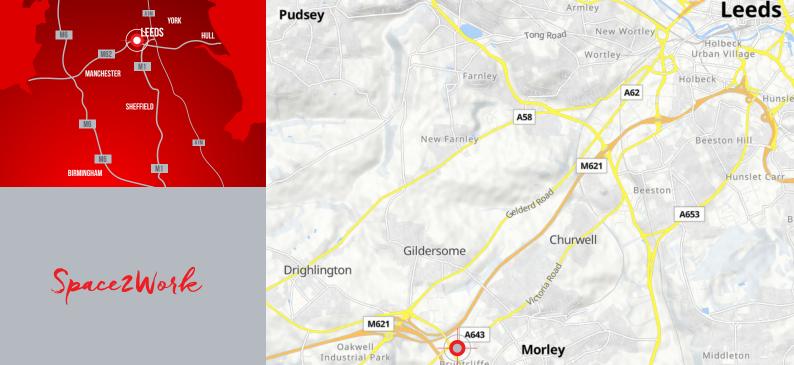

## Motorway Location to the South West of Leeds City Centre.

Cliffe Park Business Park is situated 6 miles to the South West of Leeds City Centre with routes into the City Centre available via Gelderd Road or the nearby M621. Morley station lies 1.5 miles to the East providing direct access to Leeds in 10 minutes.

Located on Bruntcliffe Road near Morley, the area is a well established business district and benefits from the substantial nearby J27 retail park 1.5 miles to the West providing a variety of retail and food options and Morley Town Centre with local shops and cafes 1.5 miles to the East.

#### Car

M62 Junction 27 M621 Intersection: ½ mile

#### **Airport**

Leeds Bradford Airport 13.5 miles Manchester Airport 56 miles

#### Train

Morley Station 1.5 miles 10 minutes to Leeds