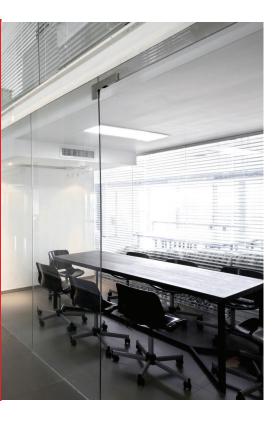

### Newly Refurbished High Quality Office Space Ranging from 1,190 – 12,120 Sqft

Cliffe Park is a modern office park constructed to a high standard with brick elevations, double glazed aluminium windows and tiled roofs providing open plan office space. The buildings offer a stylish office solution for all businesses.

The offices have been extensively refurbished, where they have become available, to provide a contemporary, "best in class" solution. New kitchens, toilet facilities, carpeting and LED lighting are standard. Air conditioning is provided as standard.

#### Key Features

- Air conditioning
- Contemporary carpeting
- Contemporary kitchens and bathrooms
- Suspended ceilings inc LED lighting
- Generous allocated on-site parking
- Superfast broadband available
- Gas fired central heating
- Full access raised floors
- Full DDA access and facilities
- Male, female and disabled toilets
- Remote access CCTV