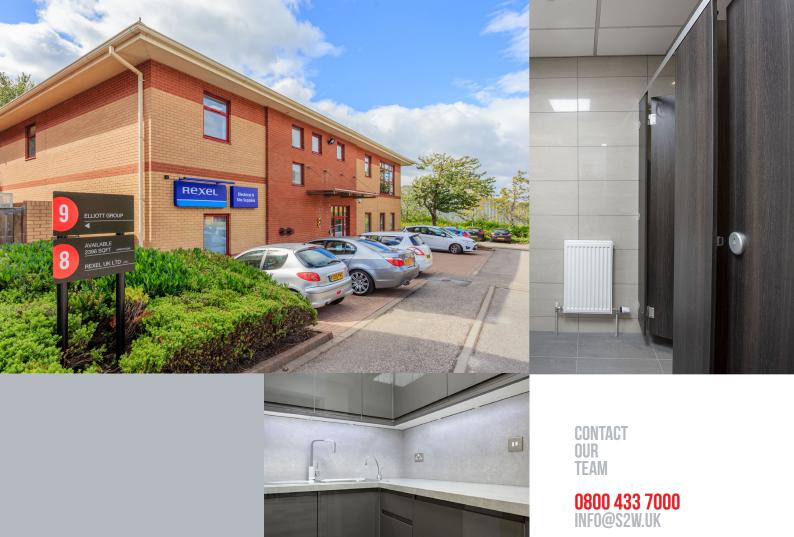

The offices have been extensively refurbished, where they have become available, to provide a contemporary, "best in class" solution. New kitchens, toilet facilities, carpeting and LED lighting are standard. Air conditioning is provided as standard.

#### Key Features

- Air conditioning
- Contemporary carpeting
- Contemporary kitchens and bathrooms
- Suspended ceilings inc LED lighting
- Generous allocated on-site parking
- Superfast broadband available
- Gas fired central heating
- Full access raised floors
- Full DDA access and facilities
- Male, female and disabled toilets
- Remote access CCTV

## THE **LOCATION**

CONTACT OUR **TEAM** 

0800 433 7000 INFO@S2W.UK