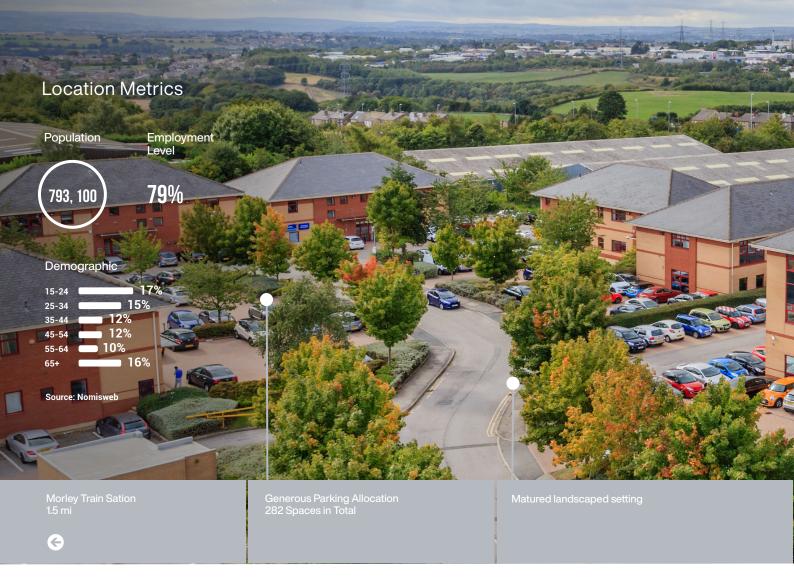

## Motorway Location to the South West of Leeds City Centre.

Cliffe Park Business Park is situated 6 miles to the South West of Leeds City Centre with routes into the City Centre available via Gelderd Road or the nearby M621. Morley station lies 1.5 miles to the East providing direct access to Leeds in 10 minutes.

Located on Bruntcliffe Road near Morley, the area is a well established business district and benefits from the substantial nearby J27 retail park 1.5 miles to the West providing a variety of retail and food options and Morley Town Centre with local shops and cafes 1.5 miles to the East.

#### Train

Morley Station 1.5 miles 10 minutes to Leeds