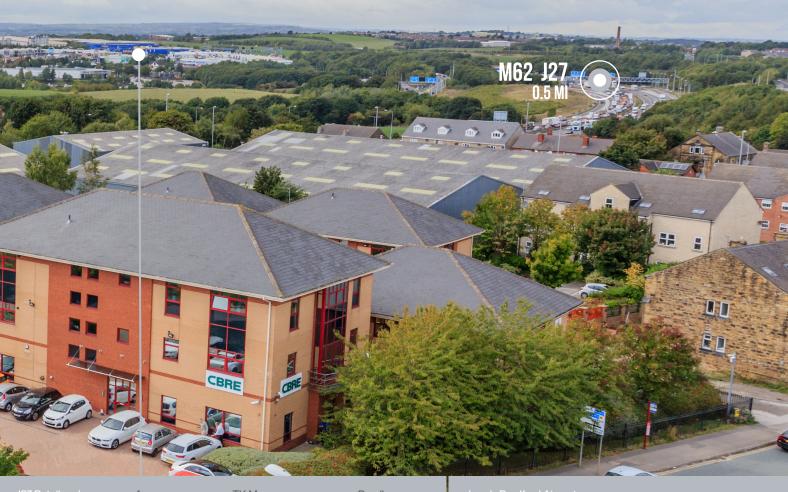

## Motorway Location to the South West of Leeds City Centre.

Cliffe Park Business Park is situated 6 miles to the South West of Leeds City Centre with routes into the City Centre available via Gelderd Road or the nearby M621. Morley station lies 1.5 miles to the East providing direct access to Leeds in 10 minutes.

#### Car

M62 Junction 27 M621 Intersection: ½ mile