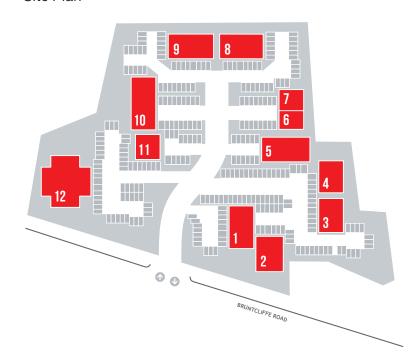

#### Work space sizes

1 7,834 (1) 2 3,255 3 3,795 4 2,863 5 5,470 6 1,964 7 2,430 (2) 8 4,791 (2) 9 5,111 10 5,761 <sup>(2)</sup> 11 2,564 <sup>(2)</sup> 12 12,116 (1)

(1) 3 floors available separately (2) 2 floors available separately

#### Site Plan