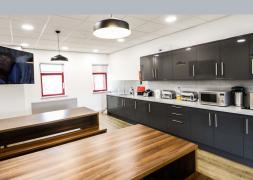

The offices have been extensively refurbished, where they have become available, to provide a contemporary, "best in class" solution. New kitchens, toilet facilities, carpeting and LED lighting are standard. Air conditioning is provided as standard.

#### Key Features

- Air conditioning
- Contemporary carpeting
- Contemporary kitchens and bathrooms
- Suspended ceilings inc LED lighting
- Generous allocated on-site parking
- Superfast broadband available
- Gas fired central heating
- Full access raised floors
- Full DDA access and facilities
- Male, female and disabled toilets
- Remote access CCTV