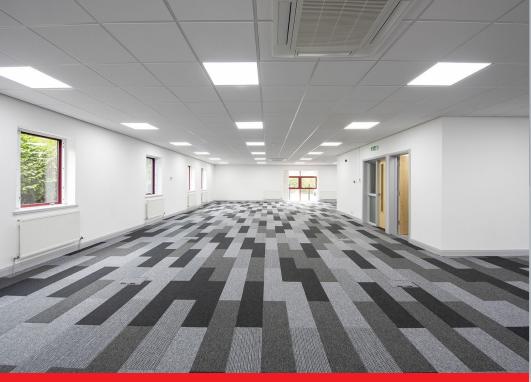

### Newly Refurbished High Quality Office Space Ranging from 1,190 – 12,120 Sqft

Cliffe Park is a modern office park constructed to a high standard with brick elevations, double glazed aluminium windows and tiled roofs providing open plan office space. The buildings offer a stylish office solution for all businesses.

The offices have been extensively refurbished, where they have become available, to provide a contemporary, "best in class" solution. New kitchens, toilet facilities, carpeting and LED lighting are standard. Air conditioning is provided as standard.

#### Key Features

- Air conditioning
- Contemporary carpeting
- Contemporary kitchens and bathrooms
- Suspended ceilings inc LED lighting
- Generous allocated on-site parking
- Superfast broadband available
- Gas fired central heating
- Full access raised floors
- Full DDA access and facilities
- Male, female and disabled toilets
- Remote access CCTV